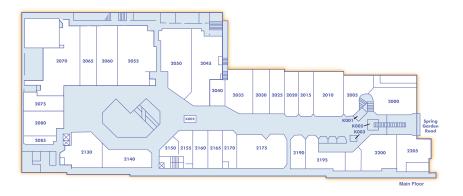

joy the shopping experience, the downtown vibe, and the entertainment in Park Lane, the anchor of Atlantic Canada's premiere shopping district - Spring Garden Road. Talk about social networking - with all the browsing, schmoozing, and people watching - we invented the concept long before it was cool.



# PARK LANE MALL

Park Lane is ideally situated on Spring Garden Road at the foot of The Halifax Citadel, just a block away from the famous Victorian Public Gardens and within a few blocks of universities, colleges, hospitals, and the downtown business core (which is home to approximately 50,000 employees). Park Lane offers a unique shopping experience, with a superb fashion mix and Cineplex entertainment complex with eight screens and stadium seating, amid marble, glass, and skylights.







# **Specifications**

#### Size

• 120,463 square feet on 2 retail floors

#### Climate Control:

- Fully air conditioned building
- Variable air volume system
- Ability to heat with natural gas or fuel oil

#### Elevators:

- Passenger and freight elevators
- Barrier-free controls
- Three escalators

# Fire Safety:

- Two stage alarm system, with 24 hour monitoring
- Sprinkler system throughout complex
- Emergency Generator for emergency lighting, elevator, smoke evacuation system, stairwell pressurization and all life safety systems
- Smoke control with a positive smoke evacuation system through separate exhaust shaft

### Security:

- Security room on-site
- 24-hour security patrols and emergency telephone to Crombie's security control room
- C.C.T.V. cameras throughout complex

###