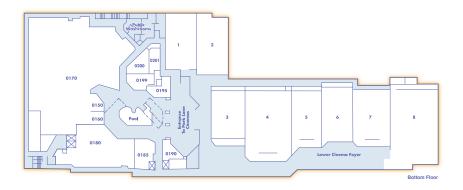

Enjoy the shopping experience, the downtown vibe, and the entertainment in Park Lane, the anchor of Atlantic Canada's premiere shopping district - Spring Garden Road. Talk about social networking - with all the browsing, schmoozing, and people watching - we invented the concept long before it was cool.



# PARK LANE MALL

Park Lane is ideally situated on Spring Garden Road at the foot of The Halifax Citadel, just a block away from the famous Victorian Public Gardens and within a few blocks of universities, colleges, hospitals, and the downtown business core (which is home to approximately 50,000 employees). Park Lane offers a unique shopping experience, with a superb fashion mix and Cineplex entertainment complex with eight screens and stadium seating, amid marble, glass, and skylights.







# **Specifications**

#### Size

• 120,463 square feet on 2 retail floors

#### Climate Control:

- Fully air conditioned building
- Variable air volume system
- Ability to heat with natural gas or fuel oil

#### Elevators:

- Passenger and freight elevators
- Barrier-free controls
- Three escalators

# Fire Safety:

- Two stage alarm system, with 24 hour monitoring
- Sprinkler system throughout complex
- Emergency Generator for emergency lighting, elevator, smoke evacuation system, stairwell pressurization and all life safety systems
- Smoke control with a positive smoke evacuation system through separate exhaust shaft

### Security:

- Security room on-site
- 24-hour security patrols and emergency telephone to Crombie's security control room
- C.C.T.V. cameras throughout complex

#